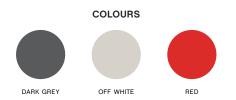

### DIMENSIONS

NOC WALL W11 x D22 x H14 cm

NOC WALL BUTTON W11,8 x D22 x H14 cm

COLOURS DARK GREY OFF WHITE