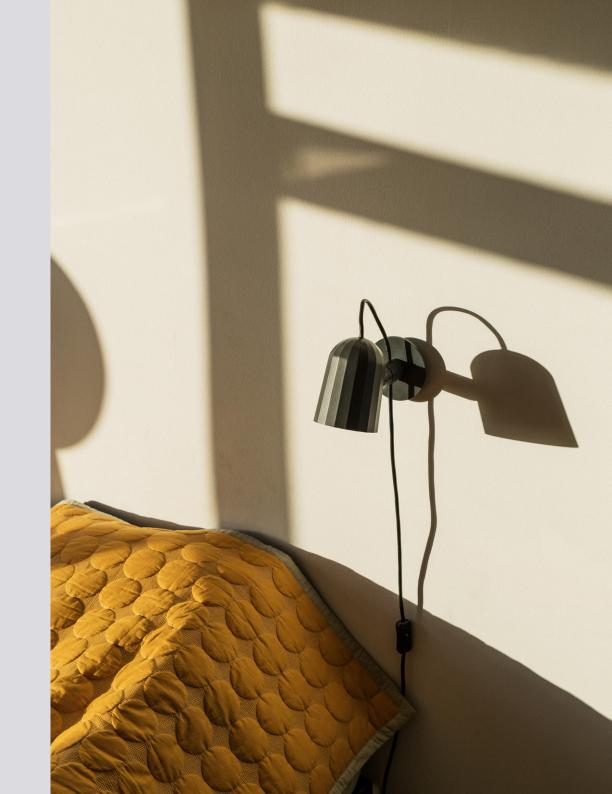

# NOC WALL

Noc Wall is an adaptable die-cast aluminium wall light with a faceted shade and a smooth powder coat finish. The rotating mechanism provides two points of adjustment and the main light is fixed into the wall-mounted bracket allowing the cable to hang freely from the light to be plugged into a wall socket. Noc Wall is a versatile light for every day use in both domestic and commercial settings. It is supplied with a bulb and a two-metre cable with inline switch. Noc Wall is also available as Noc Wall Button, featuring a toggle switch on the wall base. Noc Wall is available in dark grey and off white.

### MATERIALS LAMP STEM AND CLAMP / Machined aluminum LAMP SHADE / Die cast aluminum

CORD / Silicone cable 200 cm

Please note that the cable is black for the dark grey and red versions and white for the off white version.

### DIMENSIONS

NOC WALL W11 x D22 x H14 cm

NOC WALL BUTTON W11,8 x D22 x H14 cm

COLOURS DARK GREY OFF WHITE