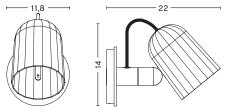

### DIMENSIONS

NOC WALL W11 x D22 x H14 cm

NOC WALL BUTTON W11,8 x D22 x H14 cm

COLOURS DARK GREY OFF WHITE