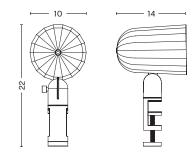

# NOC COLLECTION

DESIGN BY SMITHMATTHIAS



## NOC CLIP

Noc is a universal clamp light with a faceted die cast aluminium shade. Its machined aluminium stem and clamp offers two points of adjustment and can be used on table tops, shelves and headboards.



### MATERIALS

LAMP STEM AND CLAMP / Machined aluminum LAMP SHADE / Die cast aluminum CORD / Silicone cable 300 cm

Please note that the cable is black for the dark grey and red versions and white for the off white version.

LIGHT SOURCE LED E14 (A15), 5,5W Inline switch



DIMENSIONS



W10 x D14 x H22 cm



# NOC WALL

Noc Wall is an adaptable die-cast aluminium wall light with a faceted shade and a smooth powder coat finish. The rotating mechanism provides two points of adjustment and the main light is fixed into the wall-mounted bracket allowing the cable to hang freely from the light to be plugged into a wall socket. Noc Wall is a versatile light for every day use in both domestic and commercial settings. It is supplied with a bulb and a two-metre cable with inline switch. Noc Wall is also available as Noc Wall Button, featuring a toggle switch on the wall base. Noc Wall is available in dark grey and off white.





### MATERIALS LAMP STEM AND CLAMP / Machined aluminum LAMP SHADE / Die cast aluminum

CORD / Silicone cable 200 cm

Please note that the cable is black