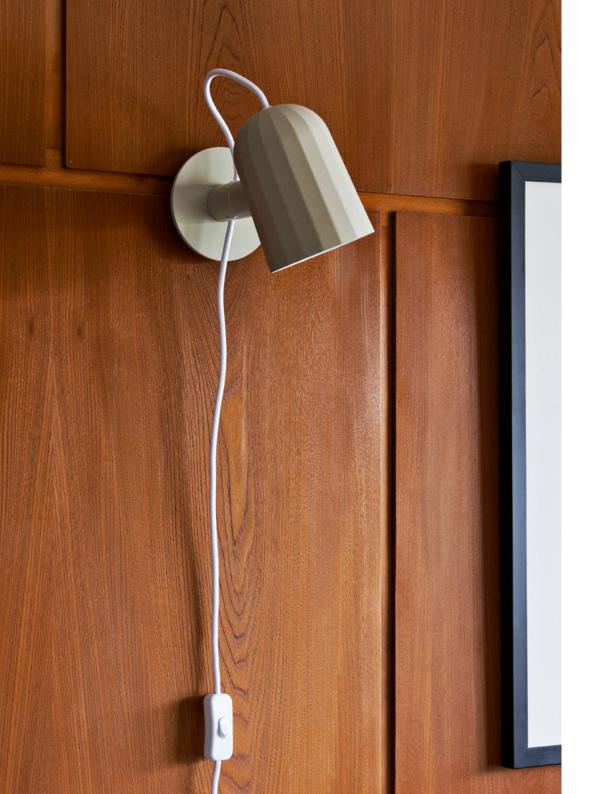

# NOC WALL

Noc Wall is an adaptable die-cast aluminium wall light with a faceted shade and a smooth powder coat finish. The rotating mechanism provides two points of adjustment and the main light is fixed into the wall-mounted bracket allowing the cable to hang freely from the light to be plugged into a wall socket. Noc Wall is a versatile light for every day use in both domestic and commercial settings. It is supplied with a bulb and a two-metre cable with inline switch. Noc Wall is also available as Noc Wall Button, featuring a toggle switch on the wall base. Noc Wall is available in dark grey and off white.

### MATERIALS LAMP STEM AND CLAMP / Machined aluminum LAMP SHADE / Die cast aluminum

CORD / Silicone cable 200 cm

Please note that the cable is black for the dark grey and red versions and white for the off white version.

### DIMENSIONS

NOC WALL W11 x D22 x H14 cm

NOC WALL BUTTON W11,8 x D22 x H14 cm

COLOURS DARK GREY OFF WHITE