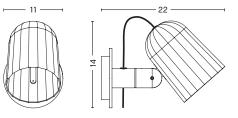

### DIMENSIONS

NOC WALL W11 x D22 x H14 cm

NOC WALL BUTTON W11,8 x D22 x H14 cm

COLOURS DARK GREY OFF WHITE