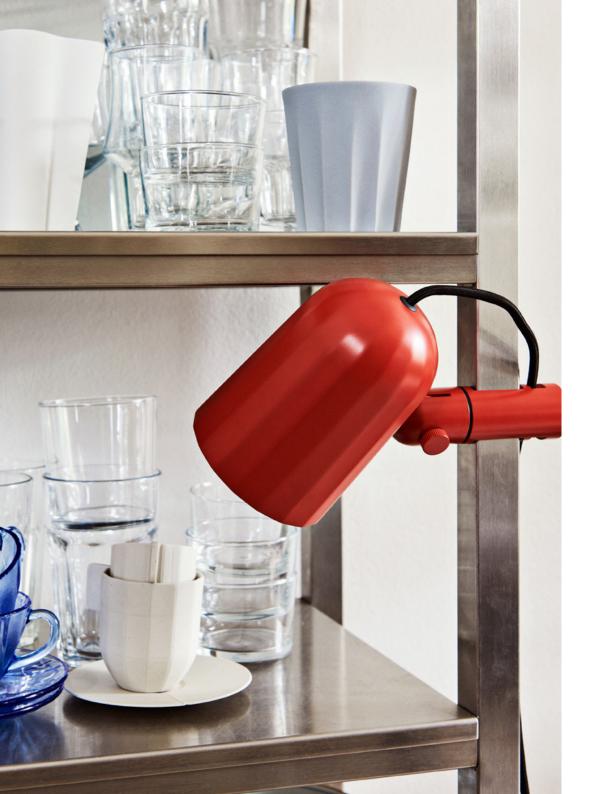

## NOC CLIP

Noc is a universal clamp light with a faceted die cast aluminium shade. Its machined aluminium stem and clamp offers two points of adjustment and can be used on table tops, shelves and headboards.

### MATERIALS

LAMP STEM AND CLAMP / Machined aluminum LAMP SHADE / Die cast aluminum CORD / Silicone cable 300 cm

Please note that the cable is black for the dark grey and red versions and white for the off white version.

LIGHT SOURCE LED E14 (A15), 5,5W Inline switch

DIMENSIONS

W10 x D14 x H22 cm