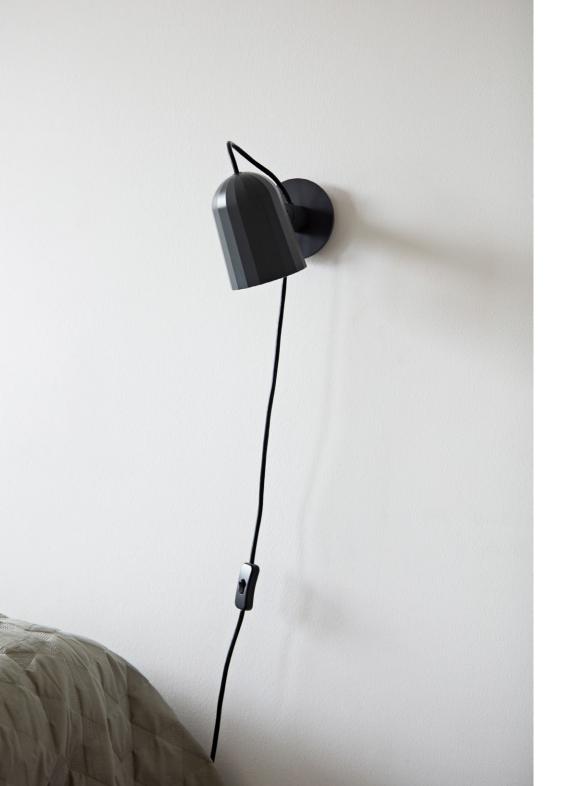

# NOC WALL

Noc Wall is an adaptable die-cast aluminium wall light with a faceted shade and a smooth powder coat finish. The rotating mechanism provides two points of adjustment and the main light is fixed into the wall-mounted bracket allowing the cable to hang freely from the light to be plugged into a wall socket. Noc Wall is a versatile light for every day use in both domestic and commercial settings. It is supplied with a bulb and a two-metre cable with inline switch. Noc Wall is also available as Noc Wall Button, featuring a toggle switch on the wall base. Noc Wall is available in dark grey and off white.

### MATERIALS LAMP STEM AND CLAMP / Machined aluminum LAMP SHADE / Die cast aluminum

CORD / Silicone cable 200 cm

Please note that the cable is black for the dark grey and red versions and white for the off white version.

### DIMENSIONS

NOC WALL W11 x D22 x H14 cm

NOC WALL BUTTON W11,8 x D22 x H14 cm

COLOURS DARK GREY OFF WHITE