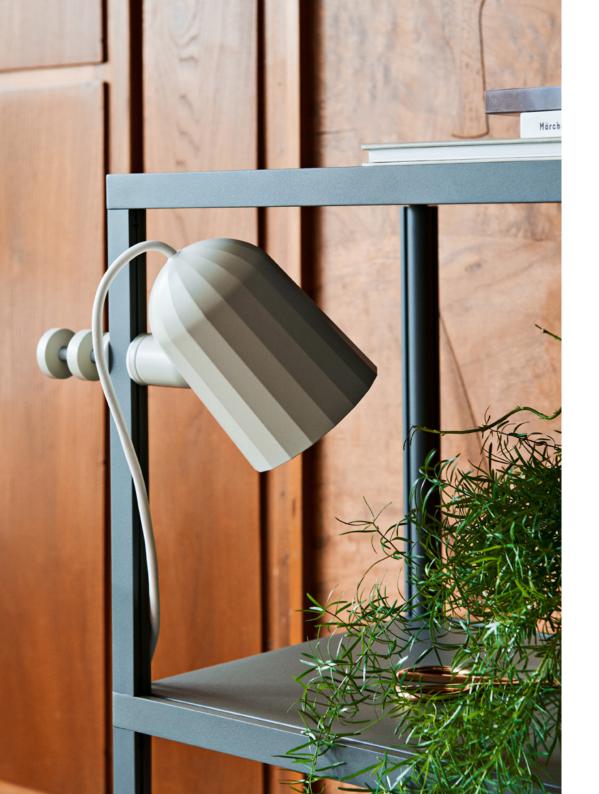

# NOC WALL

Noc Wall is an adaptable die-cast aluminium wall light with a faceted shade and a smooth powder coat finish. The rotating mechanism provides two points of adjustment and the main light is fixed into the wall-mounted bracket allowing the cable to hang freely from the light to be plugged into a wall socket. Noc Wall is a versatile light for every day use in both domestic and commercial settings. It is supplied with a bulb and a two-metre cable with inline switch. Noc Wall is also available as Noc Wall Button, featuring a toggle switch on the wall base. Noc Wall is available in dark grey and off white.

### MATERIALS LAMP STEM AND CLAMP / Machined aluminum LAMP SHADE / Die cast aluminum

CORD / Silicone cable 200 cm

Please note that the cable is black for the dark grey and red versions and white for the off white version.

### DIMENSIONS

NOC WALL W11 x D22 x H14 cm

NOC WALL BUTTON W11,8 x D22 x H14 cm

COLOURS DARK GREY OFF WHITE