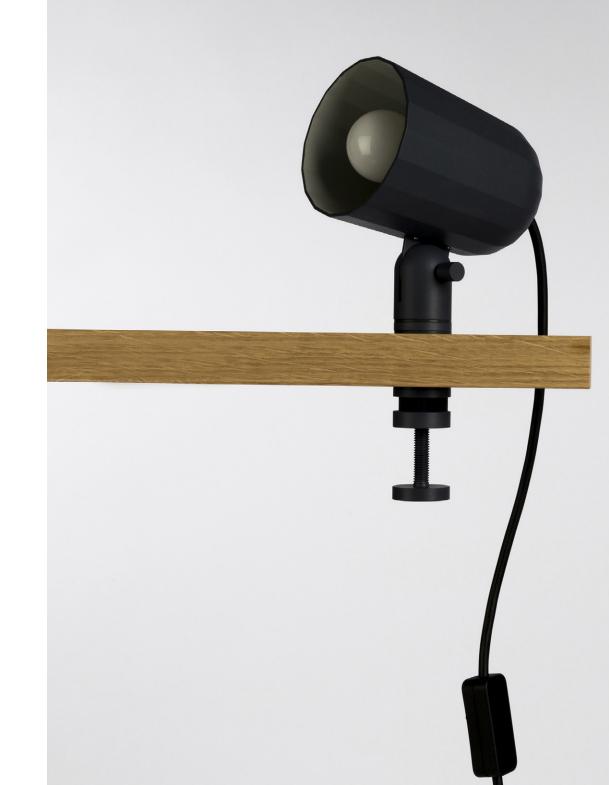

# NOC WALL

Noc Wall is an adaptable die-cast aluminium wall light with a faceted shade and a smooth powder coat finish. The rotating mechanism provides two points of adjustment and the main light is fixed into the wall-mounted bracket allowing the cable to hang freely from the light to be plugged into a wall socket. Noc Wall is a versatile light for every day use in both domestic and commercial settings. It is supplied with a bulb and a two-metre cable with inline switch. Noc Wall is also available as Noc Wall Button, featuring a toggle switch on the wall base. Noc Wall is available in dark grey and off white.