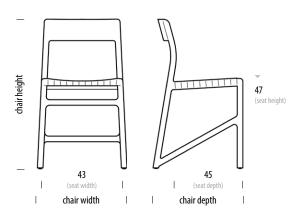

# Fawn chair

Product dimensions

| 0cm    | 20   | 40    | 60          | 80  | 100    | 120 |
|--------|------|-------|-------------|-----|--------|-----|
|        |      |       |             |     |        |     |
| Scale: | 1:20 | Versi | on: 1.11.20 | )20 | Page 3 | / 3 |

Fawn chair Item no: 083

**Size (cm)** W: 48 D: 48 H: 79

| <b>Product dimensions</b><br>Seat | W: 43                                 | D: 45 | H: 47 |  |  |
|-----------------------------------|---------------------------------------|-------|-------|--|--|
| Packaging                         | W: 62                                 | D: 51 | H: 97 |  |  |
| Net weight<br>Gross weight        | 4,7 kg<br>11,4 kg (2 pcs per package) |       |       |  |  |