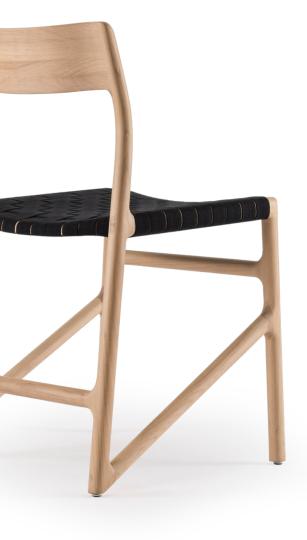

# **Fawn chair**

# Body

Fawn chair body is made out of solid wood - oak. Chair elements are connected with characteristic and visible wedged mortise and tenon joints. Felten gliders are attached to the chair legs and are suitable for most flooring options.

# Seat

Lattice-woven cotton webbing is stretched over the seat frame and attached on its inner side to the chair body. For further information please see Available materials and colors page in this document.