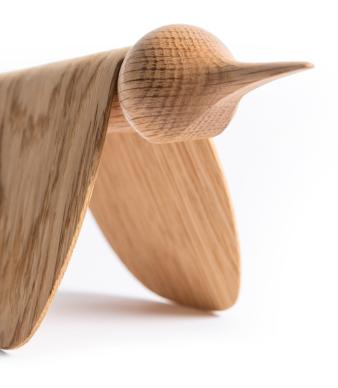

#### **Product info**

Design Mustafa Čohadžić

Item no. Size (cm)

1E3 W: 25, D: 10, H: 12

Body Solid oak | walnut

Wings Form pressed oak | walnut

## Body

Tica's body is handcrafted by skilled artisans out of the solid oak or walnut with a wood turning lathe technology.

## Wings

The one-piece wings are form pressed out of the oak or walnut crown cut veneer.

## Finish

Object is available in plant-based Hardwax oil finish which retains wood natural state as White oil color for oak version and Natural oil color for walnut version.