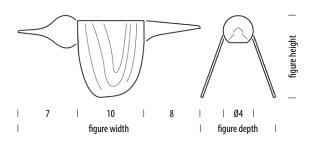

# **Tica**Product dimensions

| 0cm      | 5   | 10       | 20        | 40         |
|----------|-----|----------|-----------|------------|
| Scale: 1 | 1.5 | Version: | 1.11.2020 | Page 3 / 3 |

**Tica** Item no: 1E3

Size (cm)

W: 25

D: 10

H: 12

 
Packaging
W: 27,5
D: 11,5
H: 12,5

Net weight Gross weight
0,1 kg 0,25 kg
Example of the second o