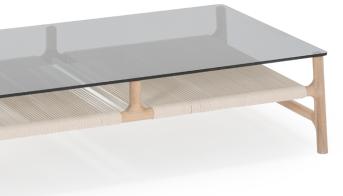

#### Frame

Fawn light frame is fully made out of solid wood - oak. The front and back frame sides are connected with a white elastic cotton rope which serves as a horizontal divider. Tables have additional steel rod stiffener in the middle wrapped in the cotton rope.

#### Plate

Available as tempered (toughened) glass in two color options as Petrol and Grey color.

#### Finish

Wooden parts are available in two plant-based Hardwax oil finishes (colors), which retains wood natural state, as a white or natural oil.