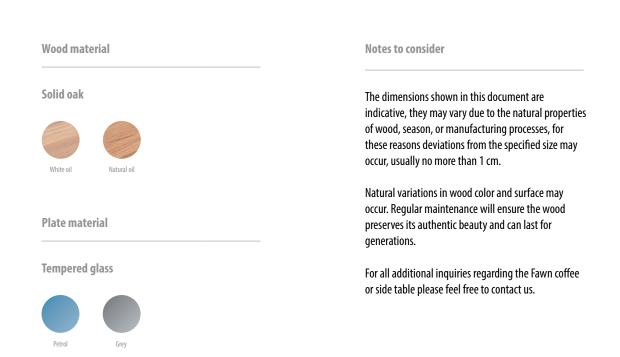

#### Finish

Wooden parts are available in two plant-based Hardwax oil finishes (colors), which retains wood natural state, as a white or natural oil.

#### Plate

Available as tempered (toughened) glass in two color options as Petrol and Grey color.