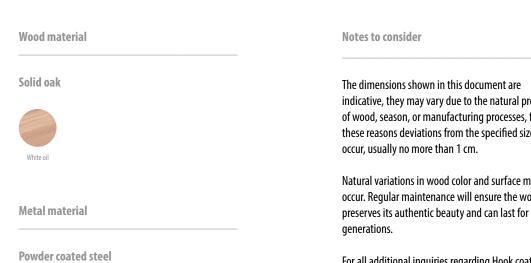

### **Basic info**

| Design          | Mustafa Čohadžić    |
|-----------------|---------------------|
| <b>ltem no.</b> | <b>Size (cm)</b>    |
| 110             | W: Ø37, H: 170      |
| Wood            | Solid oak           |
| Metal           | Powder coated steel |

For all additional inquiries regarding Hook coat stand please feel free to contact us.

The dimensions shown in this document are indicative, they may vary due to the natural properties of wood, season, or manufacturing processes, for these reasons deviations from the specified size may occur, usually no more than 1 cm. Natural variations in wood color and surface may occur. Regular maintenance will ensure the wood