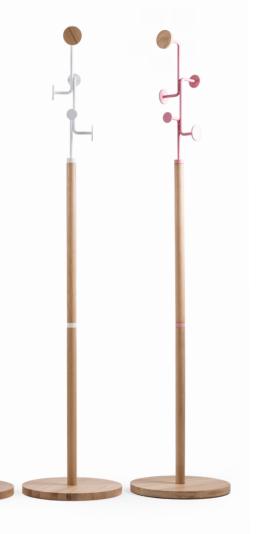

#### Frame

Hook coat stand metal frame is made from bend steel rods. It has powder-coated and fine structure granulated surface finish available in four colors.

#### Metal knobs

Steel knobs are welded to the frame structure and come in line with metal frame color.

#### Wooden knob

The solid oak knob has a metal base in the same powder-coated color as the metal frame. The wooden part has laser engraved branding on the inside and is available in plant-based Hardwax oil finish (white oil color), which retains wood natural state. Hanger bolts needed for assembly are included in the packaging.

#### Base and post

Wooden base and stand post are made out of solid oak with a woodturning lathe technology. Both have metal inserts needed for assembly. At the bottom of the base, there is a circular rubber seal strip for better grip to the floor surface.