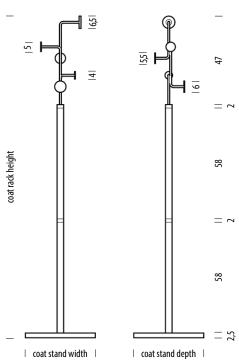

| Hook coat stand    | 0cm 20      | 40 60  | 80                 | 100    |
|--------------------|-------------|--------|--------------------|--------|
| Product dimensions | Scale: 1:20 |        | Version: 1.11.2020 |        |
|                    |             |        |                    |        |
| Hook coat stand    | Size (cm)   | W: Ø37 | D: Ø37             | H: 170 |